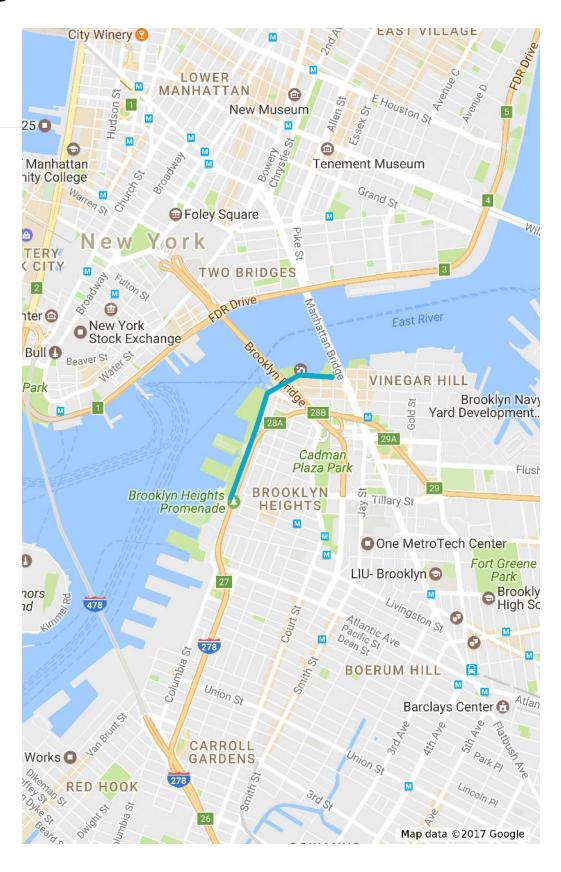

### **East Midtown Partnership Site Map**



#### **Madison Avenue Route**



#### **CIP GOODWILL CANS**



#### **Columbus Avenue BID MAP**



### **Dumbo Site Map**



#### **Hudson River Park Site Map**



# **Brooklyn Bridge Park**

Route

💪 Line 5

💪 Line 6



### CLS (DBP) Site Map



### Metrotech (DBP) Site Map



#### **George Loening Route**



#### San Remo Tenant's Board Service MAP



## **City Council District 24 Routes**

**District 24 Routes** 

L

Queens Blvd.: Main St to Hillside Ave

ዺ

Main St.: Melbourne Ave & Union Tpke

L

Grand Central Parkway - South



Union Turnpike from Park Drive East to 164th St



## Fulton Mall(DBP) Site Map