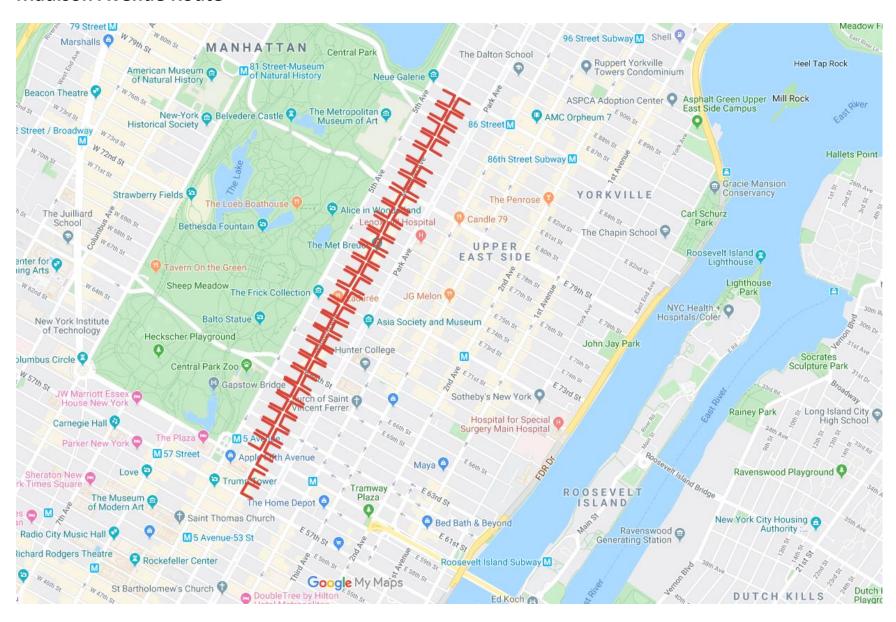

### **East Midtown Partnership Site Map**



#### **Madison Avenue Route**



#### **CIP GOODWILL CANS**



#### **Columbus Avenue BID MAP**



### **Dumbo Site Map**



#### **Hudson River Park Site Map**



# **Brooklyn Bridge Park**

Route

💪 Line 5

💪 Line 6



### CLS (DBP) Site Map



### Metrotech (DBP) Site Map



#### **George Loening Route**



#### San Remo Tenant's Board Service MAP



## **City Council District 24 Routes**

**District 24 Routes** 

L

Queens Blvd.: Main St to Hillside Ave

ዺ

Main St.: Melbourne Ave & Union Tpke

L

Grand Central Parkway - South



Union Turnpike from Park Drive East to 164th St



## Fulton Mall(DBP) Site Map