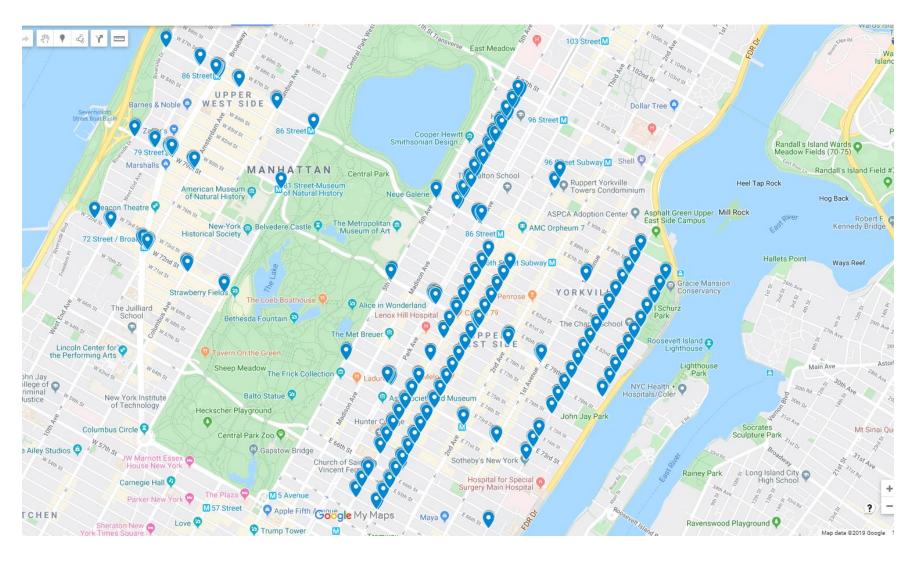

### **East Midtown Partnership Site Map**



#### **Madison Avenue Route**



#### **CIP GOODWILL CANS**



#### **Columbus Avenue BID MAP**



### **Dumbo Site Map**



#### **Hudson River Park Site Map**



# **Brooklyn Bridge Park**

Route

💪 Line 5

💪 Line 6



### CLS (DBP) Site Map



### Metrotech (DBP) Site Map



#### **George Loening Route**



#### San Remo Tenant's Board Service MAP



## **City Council District 24 Routes**

**District 24 Routes** 

L

Queens Blvd.: Main St to Hillside Ave

ዺ

Main St.: Melbourne Ave & Union Tpke

L

Grand Central Parkway - South



Union Turnpike from Park Drive East to 164th St



## Fulton Mall(DBP) Site Map