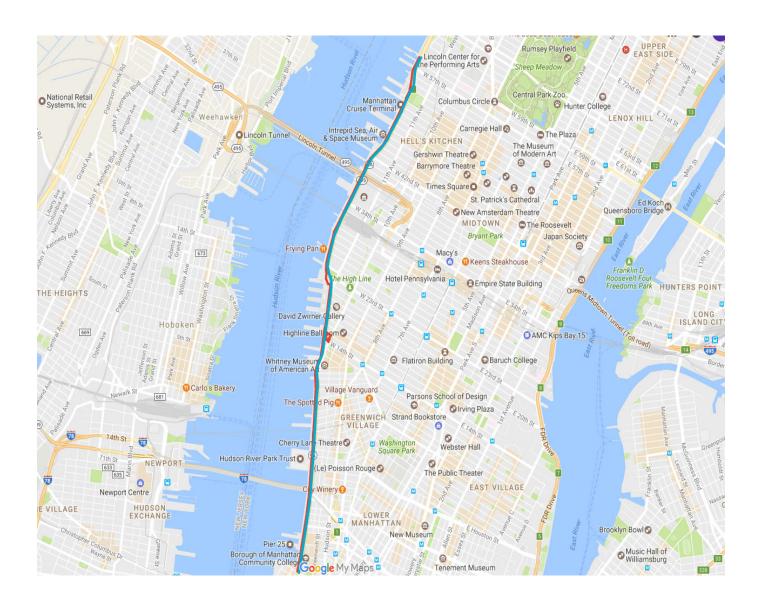

### **East Midtown Partnership Site Map**



#### **Madison Avenue Route**



#### **CIP GOODWILL CANS**



#### **Columbus Avenue BID MAP**



### **Dumbo Site Map**



#### **Hudson River Park Site Map**



# **Brooklyn Bridge Park**

Route

💪 Line 5

💪 Line 6



### CLS (DBP) Site Map



### Metrotech (DBP) Site Map



#### **George Loening Route**



#### San Remo Tenant's Board Service MAP



## **City Council District 24 Routes**

**District 24 Routes** 

L

Queens Blvd.: Main St to Hillside Ave

ዺ

Main St.: Melbourne Ave & Union Tpke

L

Grand Central Parkway - South



Union Turnpike from Park Drive East to 164th St



## Fulton Mall(DBP) Site Map