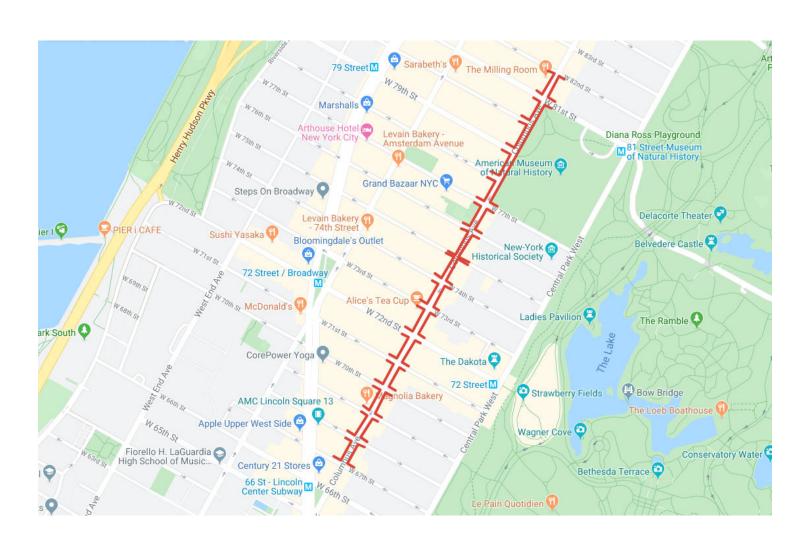

### **East Midtown Partnership Site Map**



#### **Madison Avenue Route**



#### **CIP GOODWILL CANS**



#### **Columbus Avenue BID MAP**



### **Dumbo Site Map**



#### **Hudson River Park Site Map**



# **Brooklyn Bridge Park**

Route

💪 Line 5

💪 Line 6



### CLS (DBP) Site Map



### Metrotech (DBP) Site Map



#### **George Loening Route**



#### San Remo Tenant's Board Service MAP



## **City Council District 24 Routes**

**District 24 Routes** 

L

Queens Blvd.: Main St to Hillside Ave

ዺ

Main St.: Melbourne Ave & Union Tpke

L

Grand Central Parkway - South



Union Turnpike from Park Drive East to 164th St



## Fulton Mall(DBP) Site Map