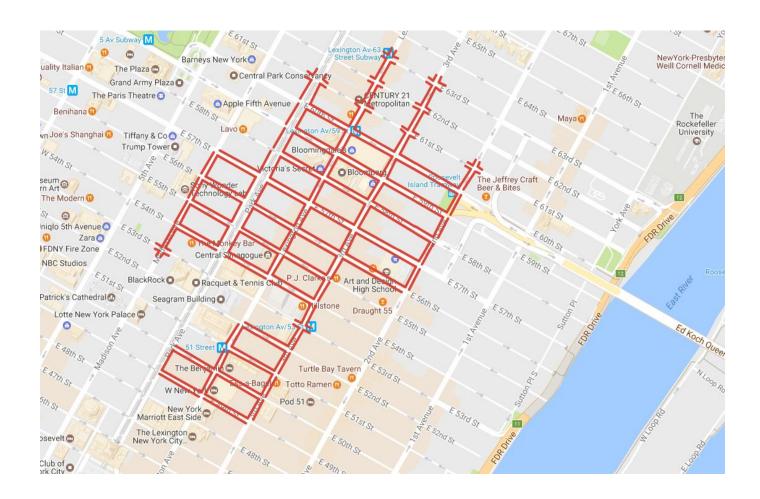

### **East Midtown Partnership Site Map**



#### **Madison Avenue Route**



#### **CIP GOODWILL CANS**



#### **Columbus Avenue BID MAP**



### **Dumbo Site Map**



#### **Hudson River Park Site Map**



# **Brooklyn Bridge Park**

Route

💪 Line 5

💪 Line 6



### CLS (DBP) Site Map



### Metrotech (DBP) Site Map



#### **George Loening Route**



#### San Remo Tenant's Board Service MAP



## **City Council District 24 Routes**

**District 24 Routes** 

L

Queens Blvd.: Main St to Hillside Ave

ዺ

Main St.: Melbourne Ave & Union Tpke

L

Grand Central Parkway - South



Union Turnpike from Park Drive East to 164th St



## Fulton Mall(DBP) Site Map