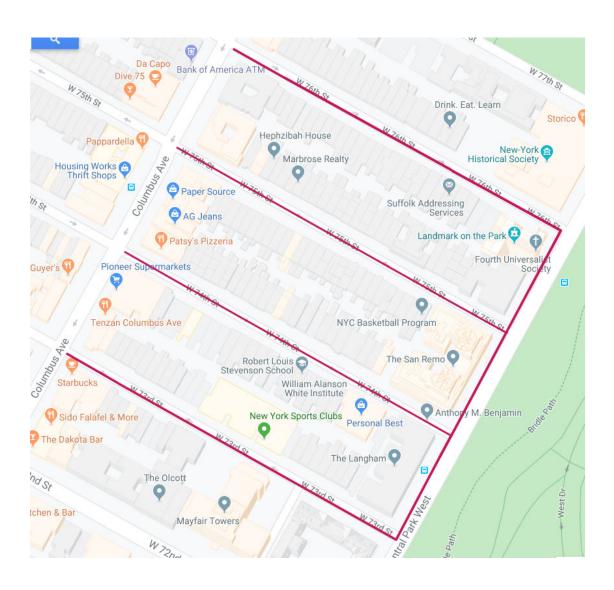

### **East Midtown Partnership Site Map**



#### **Madison Avenue Route**



#### **CIP GOODWILL CANS**



#### **Columbus Avenue BID MAP**



### **Dumbo Site Map**



#### **Hudson River Park Site Map**



# **Brooklyn Bridge Park**

Route

💪 Line 5

💪 Line 6



### CLS (DBP) Site Map



### Metrotech (DBP) Site Map



#### **George Loening Route**



#### San Remo Tenant's Board Service MAP



## **City Council District 24 Routes**

**District 24 Routes** 

L

Queens Blvd.: Main St to Hillside Ave

ዺ

Main St.: Melbourne Ave & Union Tpke

L

Grand Central Parkway - South



Union Turnpike from Park Drive East to 164th St



## Fulton Mall(DBP) Site Map