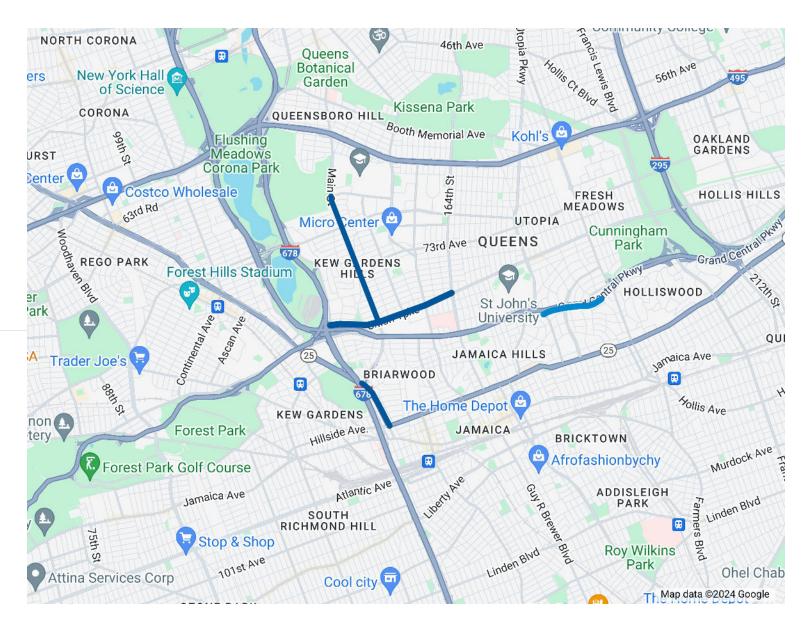

## **City Council District 24 Routes**

**District 24 Routes** 

L

Queens Blvd.: Main St to Hillside Ave

ዺ

Main St.: Melbourne Ave & Union Tpke

L

Grand Central Parkway - South

Union Turnpike from Park Drive East to 164th St