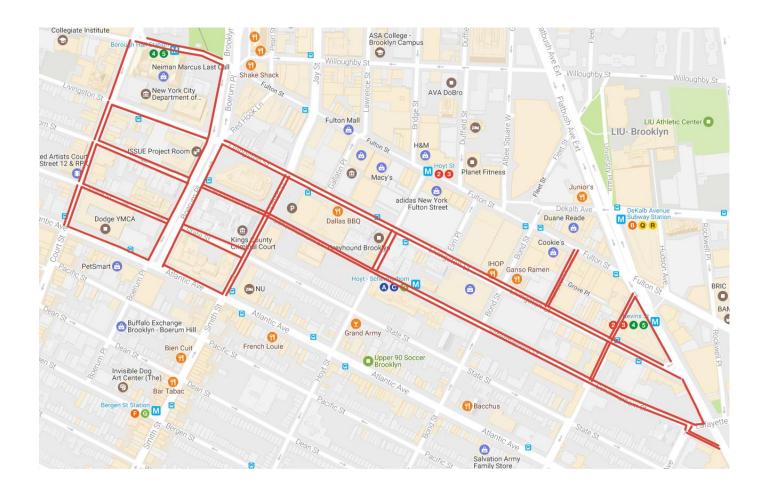

### **East Midtown Partnership Site Map**



#### **Madison Avenue Route**



#### **CIP GOODWILL CANS**



#### **Columbus Avenue BID MAP**



### **Dumbo Site Map**



#### **Hudson River Park Site Map**



# **Brooklyn Bridge Park**

Route

💪 Line 5

💪 Line 6



### CLS (DBP) Site Map



### Metrotech (DBP) Site Map



#### **George Loening Route**



#### San Remo Tenant's Board Service MAP



## **City Council District 24 Routes**

**District 24 Routes** 

L

Queens Blvd.: Main St to Hillside Ave

ዺ

Main St.: Melbourne Ave & Union Tpke

L

Grand Central Parkway - South



Union Turnpike from Park Drive East to 164th St



## Fulton Mall(DBP) Site Map