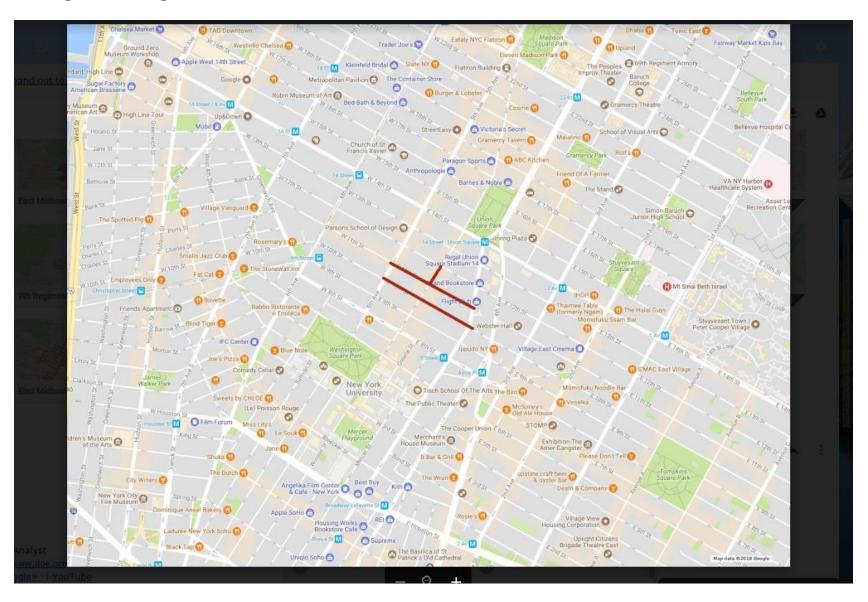

### **East Midtown Partnership Site Map**



#### **Madison Avenue Route**



#### **CIP GOODWILL CANS**



#### **Columbus Avenue BID MAP**



### **Dumbo Site Map**



#### **Hudson River Park Site Map**



# **Brooklyn Bridge Park**

Route

💪 Line 5

💪 Line 6



### CLS (DBP) Site Map



### Metrotech (DBP) Site Map



#### **George Loening Route**



#### San Remo Tenant's Board Service MAP



## **City Council District 24 Routes**

**District 24 Routes** 

L

Queens Blvd.: Main St to Hillside Ave

ዺ

Main St.: Melbourne Ave & Union Tpke

L

Grand Central Parkway - South



Union Turnpike from Park Drive East to 164th St



## Fulton Mall(DBP) Site Map