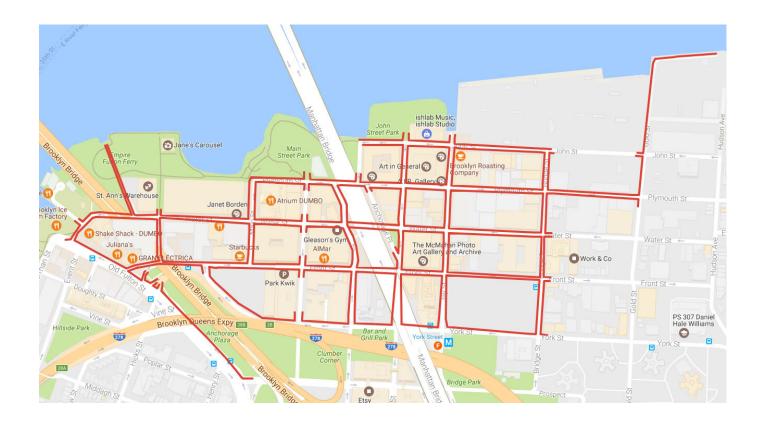

### **East Midtown Partnership Site Map**



#### **Madison Avenue Route**



#### **CIP GOODWILL CANS**



#### **Columbus Avenue BID MAP**



### **Dumbo Site Map**



#### **Hudson River Park Site Map**



# **Brooklyn Bridge Park**

Route

💪 Line 5

💪 Line 6



### CLS (DBP) Site Map



### Metrotech (DBP) Site Map



#### **George Loening Route**



#### San Remo Tenant's Board Service MAP



## **City Council District 24 Routes**

**District 24 Routes** 

L

Queens Blvd.: Main St to Hillside Ave

ዺ

Main St.: Melbourne Ave & Union Tpke

L

Grand Central Parkway - South



Union Turnpike from Park Drive East to 164th St



## Fulton Mall(DBP) Site Map