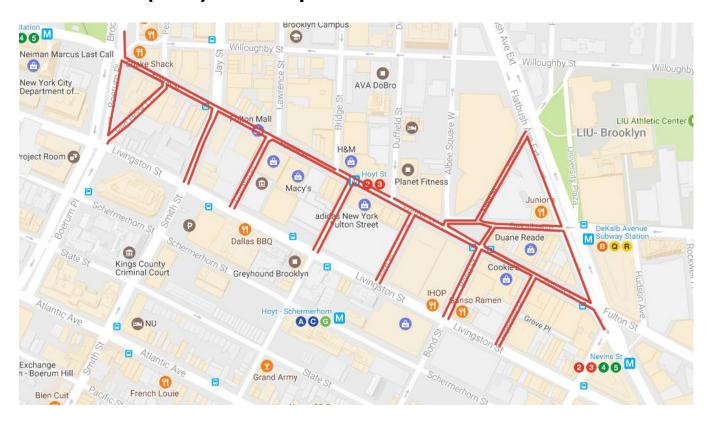

### **East Midtown Partnership Site Map**



#### **Madison Avenue Route**



#### **CIP GOODWILL CANS**



#### **Columbus Avenue BID MAP**



### **Dumbo Site Map**



#### **Hudson River Park Site Map**



# **Brooklyn Bridge Park**

Route

💪 Line 5

💪 Line 6



### CLS (DBP) Site Map



### Metrotech (DBP) Site Map



#### **George Loening Route**



#### San Remo Tenant's Board Service MAP



## **City Council District 24 Routes**

**District 24 Routes** 

L

Queens Blvd.: Main St to Hillside Ave

ዺ

Main St.: Melbourne Ave & Union Tpke

L

Grand Central Parkway - South



Union Turnpike from Park Drive East to 164th St



## Fulton Mall(DBP) Site Map