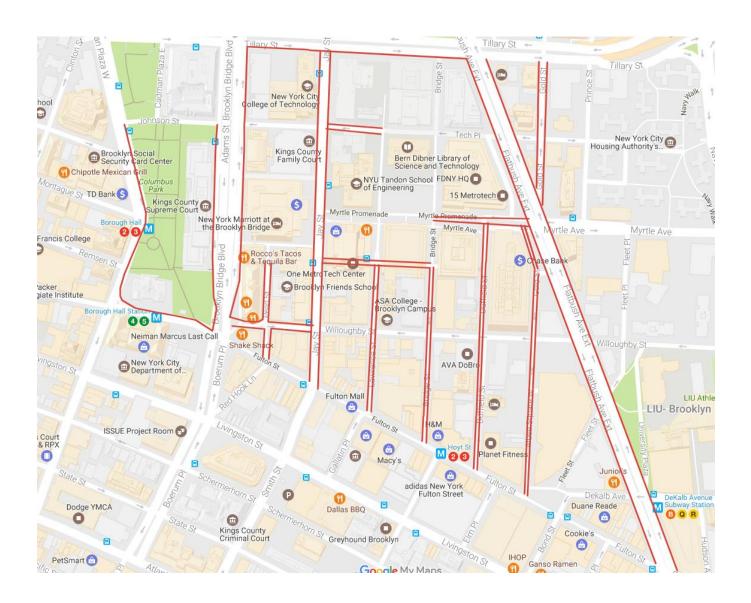

### **East Midtown Partnership Site Map**



#### **Madison Avenue Route**



#### **CIP GOODWILL CANS**



#### **Columbus Avenue BID MAP**



### **Dumbo Site Map**



#### **Hudson River Park Site Map**



# **Brooklyn Bridge Park**

Route

💪 Line 5

💪 Line 6



### CLS (DBP) Site Map



### Metrotech (DBP) Site Map



#### **George Loening Route**



#### San Remo Tenant's Board Service MAP



## **City Council District 24 Routes**

**District 24 Routes** 

L

Queens Blvd.: Main St to Hillside Ave

ዺ

Main St.: Melbourne Ave & Union Tpke

L

Grand Central Parkway - South



Union Turnpike from Park Drive East to 164th St



## Fulton Mall(DBP) Site Map